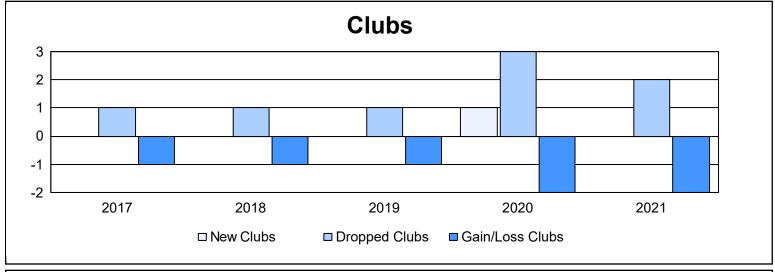

District 13 OH5 As of June 2021 Cumulative

| Year      | New<br>Clubs | Dropped<br>Clubs | Gain/<br>Loss<br>Clubs | New<br>Members | Charter<br>Members | Reinstate<br>Members | Transfer<br>Members | Total<br>Member<br>Added | Total<br>Members<br>Dropped | Gain/<br>Loss<br>Members |
|-----------|--------------|------------------|------------------------|----------------|--------------------|----------------------|---------------------|--------------------------|-----------------------------|--------------------------|
| 2016-2017 | 0            | 1                | -1                     | 149            | 1                  | 10                   | 7                   | 167                      | 223                         | -56                      |
| 2017-2018 | 0            | 1                | -1                     | 122            | 1                  | 6                    | 15                  | 144                      | 239                         | -95                      |
| 2018-2019 | 0            | 1                | -1                     | 108            | 0                  | 4                    | 7                   | 119                      | 156                         | -37                      |
| 2019-2020 | 1            | 3                | -2                     | 85             | 24                 | 9                    | 9                   | 127                      | 248                         | -121                     |
| 2020-2021 | 0            | 2                | -2                     | 82             | 3                  | 1                    | 13                  | 99                       | 146                         | -47                      |
| Average   | 0            | 2                | -1                     | 109            | 6                  | 6                    | 10                  | 131                      | 202                         | -71                      |